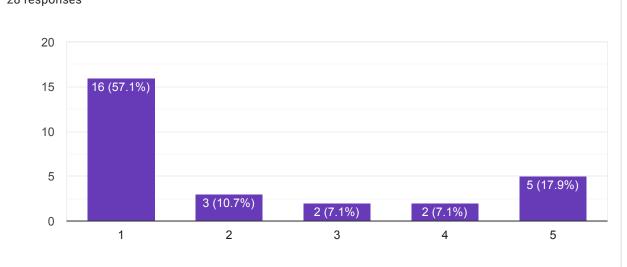

### Faculty

How do you rate the treatment of the students irrespective of the background of the student(gender, cast, community, creed etc.) in teaching and evaluation?

28 responses