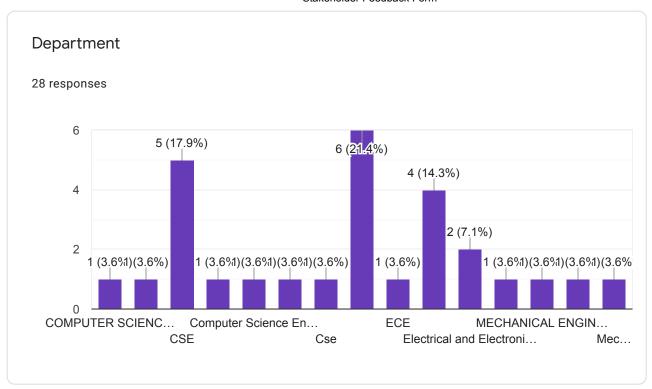

### Faculty

How do you rate the treatment of the students irrespective of the background of the student(gender, cast, community, creed etc.) in teaching and evaluation?

28 responses