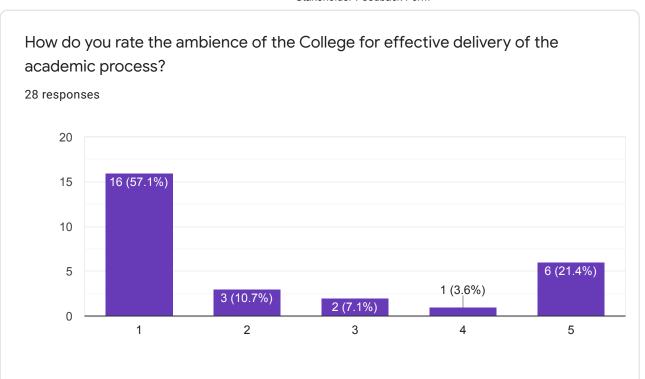

# Stakeholder Feedback Form

739 responses

**Publish analytics** 



Student & Alumni



# Name of the Student/Alumni 706 responses AshwathNarayanan.S.G Surendhar T D. Kishore Nirmal Kumar M Naveen M R Gurushankar Deepak MICHEAL GEORGE J S.mohan raj

































### Faculty

















How do you rate the treatment of the students irrespective of the background of the student(gender, cast, community, creed etc.) in teaching and evaluation?

28 responses













### **Employer**

# Name of the Organization 4 responses Accenture Bnp paribas Tcs Capgemini



| Name of contact Person  4 responses     |
|-----------------------------------------|
| Divya                                   |
| Ritu                                    |
| Tcs HR                                  |
| Moahanapriyadarshini P C                |
| Designation                             |
| 4 responses                             |
| ASE                                     |
| Associated software engineer            |
| Developer                               |
| Software Engineer                       |
| Name(s) of the Intern / Alumni engaged: |
| 4 responses                             |
| Divya                                   |
| Bnp paribas