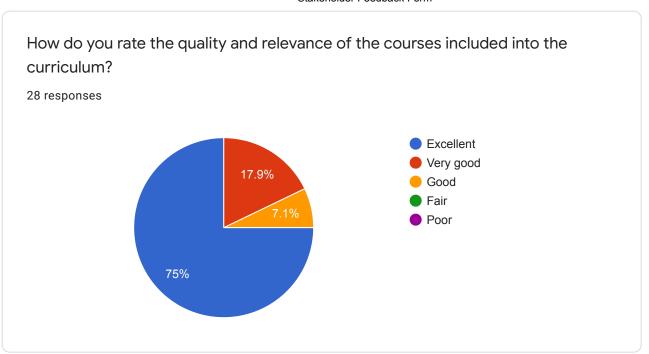

# Stakeholder Feedback Form

739 responses

**Publish analytics** 



Student & Alumni



# Name of the Student/Alumni 706 responses AshwathNarayanan.S.G Surendhar T D. Kishore Nirmal Kumar M Naveen M R Gurushankar Deepak MICHEAL GEORGE J S.mohan raj

































### Faculty

















How do you rate the treatment of the students irrespective of the background of the student(gender, cast, community, creed etc.) in teaching and evaluation?

28 responses













### **Employer**

# Name of the Organization 4 responses Accenture Bnp paribas Tcs Capgemini



| Name of contact Person  4 responses     |
|-----------------------------------------|
| Divya                                   |
| Ritu                                    |
| Tcs HR                                  |
| Moahanapriyadarshini P C                |
| Designation                             |
| 4 responses                             |
| ASE                                     |
| Associated software engineer            |
| Developer                               |
| Software Engineer