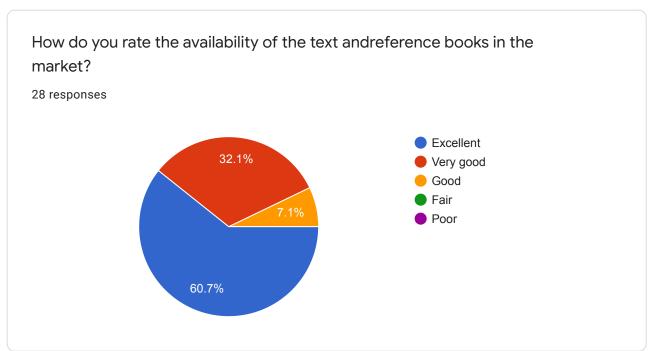

# Stakeholder Feedback Form

739 responses

**Publish analytics** 



Student & Alumni



# Name of the Student/Alumni 706 responses AshwathNarayanan.S.G Surendhar T D. Kishore Nirmal Kumar M Naveen M R Gurushankar Deepak MICHEAL GEORGE J S.mohan raj

































### Faculty

















How do you rate the treatment of the students irrespective of the background of the student(gender, cast, community, creed etc.) in teaching and evaluation?

28 responses













### **Employer**

# Name of the Organization 4 responses Accenture Bnp paribas Tcs Capgemini



| Name of contact Person  4 responses     |
|-----------------------------------------|
| Divya                                   |
| Ritu                                    |
| Tcs HR                                  |
| Moahanapriyadarshini P C                |
| Designation                             |
| 4 responses                             |
| ASE                                     |
| Associated software engineer            |
| Developer                               |
| Software Engineer