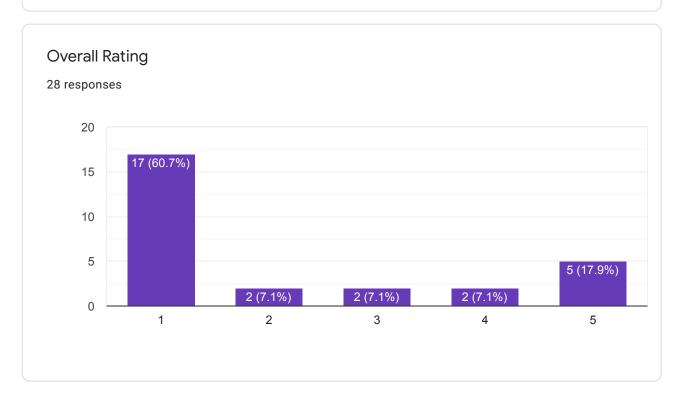

### Faculty

How do you rate the treatment of the students irrespective of the background of the student(gender, cast, community, creed etc.) in teaching and evaluation?

28 responses