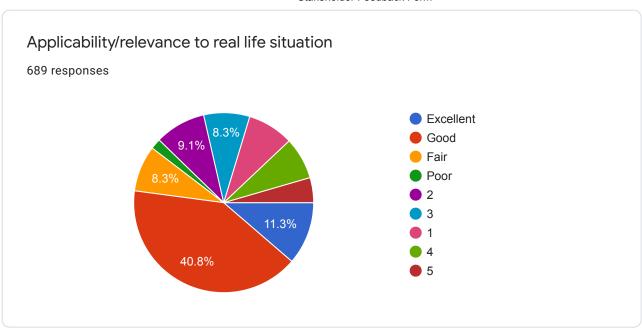

# Stakeholder Feedback Form

739 responses

**Publish analytics** 



Student & Alumni



# Name of the Student/Alumni 706 responses AshwathNarayanan.S.G Surendhar T D. Kishore Nirmal Kumar M Naveen M R Gurushankar Deepak MICHEAL GEORGE J S.mohan raj

































### Faculty

















How do you rate the treatment of the students irrespective of the background of the student(gender, cast, community, creed etc.) in teaching and evaluation?

28 responses













### **Employer**

# Name of the Organization 4 responses Accenture Bnp paribas Tcs Capgemini



| Name of contact Person  4 responses     |
|-----------------------------------------|
| Divya                                   |
| Ritu                                    |
| Tcs HR                                  |
| Moahanapriyadarshini P C                |
| Designation                             |
| 4 responses                             |
| ASE                                     |
| Associated software engineer            |
| Developer