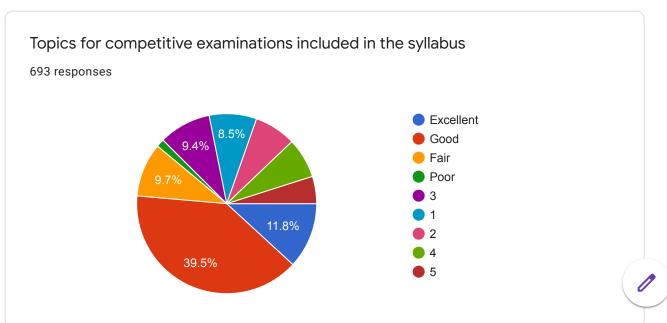

# Stakeholder Feedback Form

739 responses

**Publish analytics** 



Student & Alumni



# Name of the Student/Alumni 706 responses AshwathNarayanan.S.G Surendhar T D. Kishore Nirmal Kumar M Naveen M R Gurushankar Deepak MICHEAL GEORGE J S.mohan raj

































### Faculty

















How do you rate the treatment of the students irrespective of the background of the student(gender, cast, community, creed etc.) in teaching and evaluation?

28 responses













### **Employer**

# Name of the Organization 4 responses Accenture Bnp paribas Tcs Capgemini



| Name of contact Person  4 responses     |
|-----------------------------------------|
| Divya                                   |
| Ritu                                    |
| Tcs HR                                  |
| Moahanapriyadarshini P C                |
| Designation                             |
| 4 responses                             |
| ASE                                     |
| Associated software engineer            |
| Developer