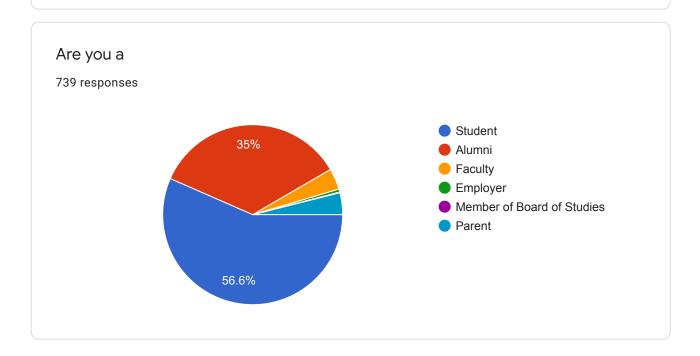

# Stakeholder Feedback Form

739 responses

**Publish analytics** 

Student & Alumni