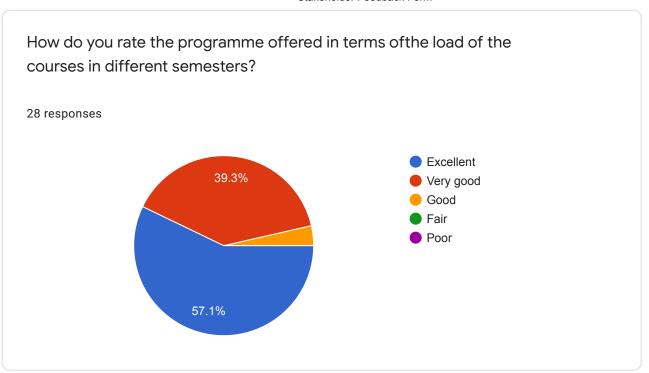

### Faculty

How do you rate the treatment of the students irrespective of the background of the student(gender, cast, community, creed etc.) in teaching and evaluation?

28 responses