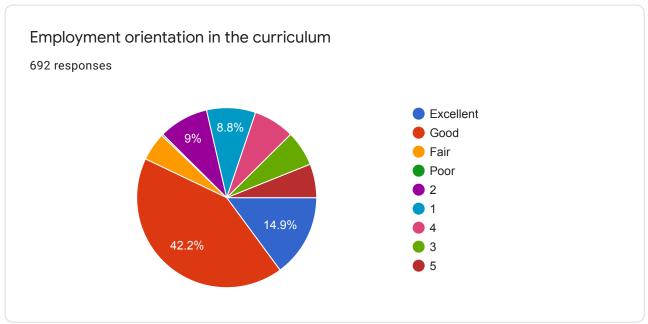

# Stakeholder Feedback Form

739 responses

**Publish analytics** 



Student & Alumni



# Name of the Student/Alumni 706 responses AshwathNarayanan.S.G Surendhar T D. Kishore Nirmal Kumar M Naveen M R Gurushankar Deepak MICHEAL GEORGE J S.mohan raj

































### Faculty

















How do you rate the treatment of the students irrespective of the background of the student(gender, cast, community, creed etc.) in teaching and evaluation?

28 responses













### **Employer**

# Name of the Organization 4 responses Accenture Bnp paribas Tcs Capgemini



| Name of contact Person  4 responses     |
|-----------------------------------------|
| Divya                                   |
| Ritu                                    |
| Tcs HR                                  |
| Moahanapriyadarshini P C                |
| Designation                             |
| 4 responses                             |
| ASE                                     |
| Associated software engineer            |
| Developer