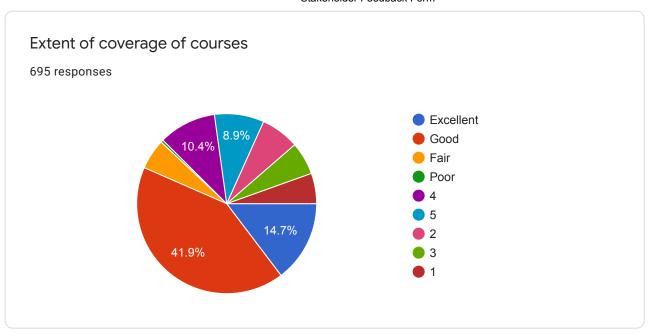

# Stakeholder Feedback Form

739 responses

**Publish analytics** 



Student & Alumni



# Name of the Student/Alumni 706 responses AshwathNarayanan.S.G Surendhar T D. Kishore Nirmal Kumar M Naveen M R Gurushankar Deepak MICHEAL GEORGE J S.mohan raj

































### Faculty

















How do you rate the treatment of the students irrespective of the background of the student(gender, cast, community, creed etc.) in teaching and evaluation?

28 responses













### **Employer**

# Name of the Organization 4 responses Accenture Bnp paribas Tcs Capgemini



| Name of contact Person  4 responses     |
|-----------------------------------------|
| Divya                                   |
| Ritu                                    |
| Tcs HR                                  |
| Moahanapriyadarshini P C                |
| Designation                             |
| 4 responses                             |
| ASE                                     |
| Associated software engineer            |
| Developer