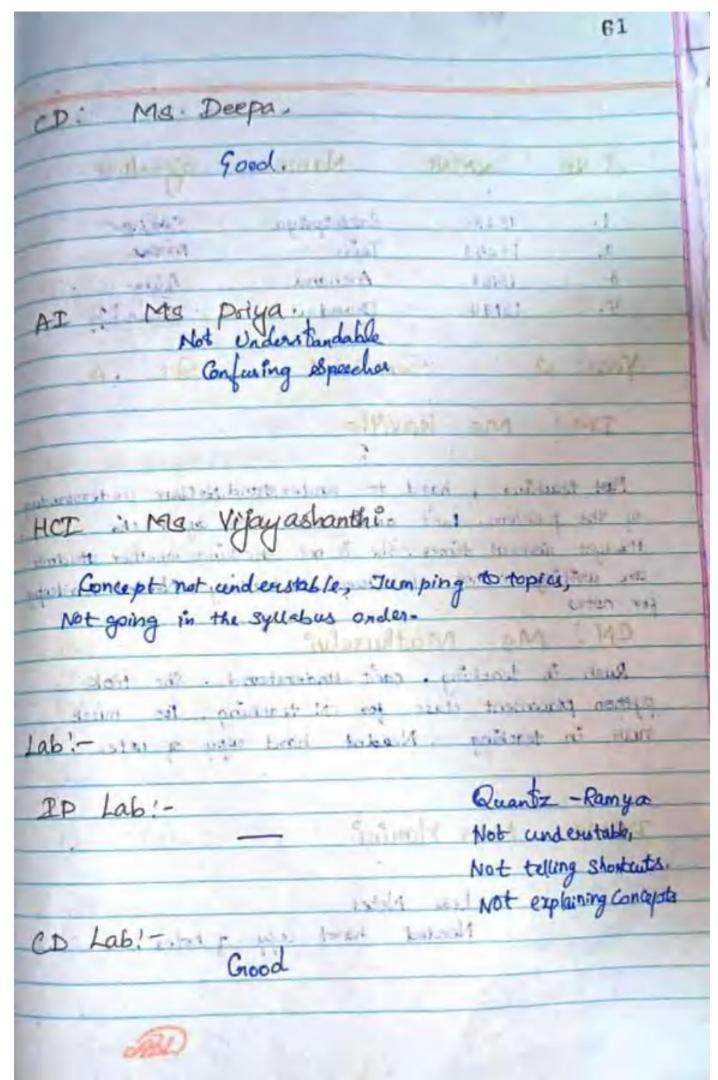

1: Real time examples based algorithm for theoritical techniques. 2. Notes given for unet1. cc: Ms. Preya.

1. Teaching is good, along with better explanation. 2. Notes given for unit 1 HM Me Divya. 1. understandable, teaching is good. 2. Notes given for unit! SPM: Mr. Johnpaul Teaching is good, Notes given for

| POM -> M3. Parkavi                                                                    |
|---------------------------------------------------------------------------------------|
| 1. Teaching is good, but not so audible.  2. Proper notes given for unit!             |
| 2. Proper notes given for unit.                                                       |
| HCI -> Ms. Muthuselvi                                                                 |
| 1. Teaching is good, propor notes<br>given for unit -1.                               |
| Lab. D. Manuals and                                                                   |
| CC Lab: Ms. Polya ? Manuals avic<br>Sec Lab: Mr. Thiyagarafan. ] are installed.       |
| S-No VMNO Name Blanctcore                                                             |
| 1 vm11942 Haetthorson R Heegell .                                                     |
| & VM11975 Pacethi-B-C By                                                              |
| Year: A Sem: 7 Sec. B.                                                                |
| CNS Ms. Sastrekha.                                                                    |
| 1. Teaching is too good, explaining each and every single step, Notes given for uniti |
| CC Ms Vijayashanthi                                                                   |
| 1. Voice is not on clean.                                                             |
| cc Ms Vijayashanthi  1. Voice is not so clean.  2. proper notes of unit 1 given.      |
|                                                                                       |