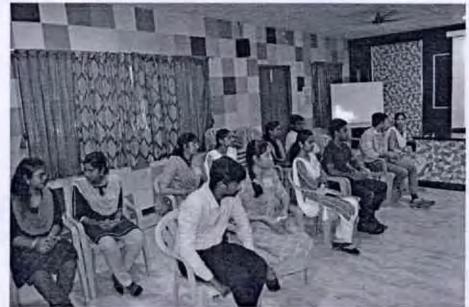

## VELTECH MULTITECH DR.RANGARAJAN DR.SAKUNTHALA ENGINEERING COLLEGE DEPARTMENT OF BIOMEDICAL ENGINEERING

CLASS COMMITTEE MEETING II nd yr-2020-2024 Batch

DATE: 06.10.2021

TIME: 11.40 AM-12.15 PM

VENUE: HOD CABIN/DEPARTMENT OF BME