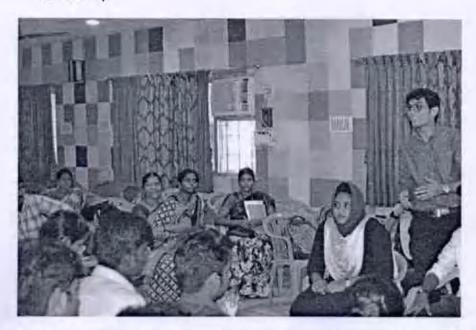

## VELTECH MULTITECH DR.RANGARAJAN DR.SAKUNTHALA ENGINEERING COLLEGE DEPARTMENT OF BIOMEDICAL ENGINEERING

CLASS COMMITTEE MEETING II nd yr-2020-2024 Batch

DATE: 06.10.2021

TIME: 11.40 AM-12.15 PM

VENUE: HOD CABIN/DEPARTMENT OF BME