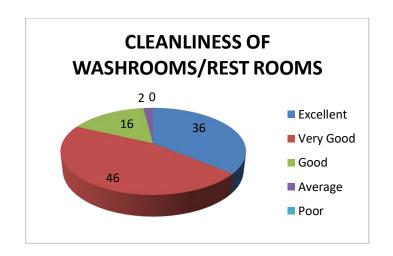

Kolaust

| S.No | Criteria                                                                                              | Excellent | Very<br>Good | Good | Average | Poor |
|------|-------------------------------------------------------------------------------------------------------|-----------|--------------|------|---------|------|
| 1    | How do you find the academic facilities?                                                              | 38        | 54           | 6    | 2       | 0    |
| 2    | Is the library stocked with adequate books/journals/e-materials?                                      | 34        | 46           | 18   | 2       | 0    |
| 3    | Do you find sufficient resources in the laboratories? (connectivity/software, wi-fi)                  | 24        | 52           | 18   | 4       | 2    |
| 4    | Do the classrooms provide a conducive environment to study?                                           | 48        | 38           | 14   | 0       | 0    |
| 5    | Are you satisfied with the varieties and the quality of the food served in the canteen?               | 36        | 50           | 10   | 4       | 0    |
| 6    | Do you find the cleanliness of washrooms/rest rooms satisfactory?                                     | 36        | 46           | 16   | 2       | 0    |
| 7    | Are the availability and the quality of drinking water satisfactory?                                  | 38        | 42           | 20   | 0       | 0    |
| 8    | Are the hostels close enough to the college? Are you stratified with the facilities provided to stay? | 36        | 40           | 14   | 6       | 4    |
| 9    | Are you satisfied with sports facilities such as gym?                                                 | 34        | 44           | 22   | 0       | 0    |
| 10   | Do you find the student support system helpful? (Guest lectures, I.V, Training & placement, BEC)      | 34        | 40           | 18   | 8       | 0    |