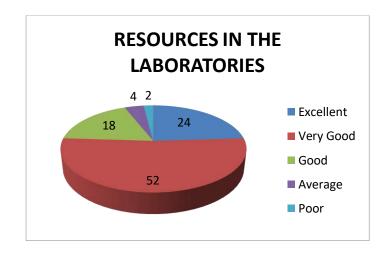

Kolaust

| S.No | Criteria                                                                                              | Excellent | Very<br>Good | Good | Average | Poor |
|------|-------------------------------------------------------------------------------------------------------|-----------|--------------|------|---------|------|
| 1    | How do you find the academic facilities?                                                              | 38        | 54           | 6    | 2       | 0    |
| 2    | Is the library stocked with adequate books/journals/e-materials?                                      | 34        | 46           | 18   | 2       | 0    |
| 3    | Do you find sufficient resources in the laboratories? (connectivity/software, wi-fi)                  | 24        | 52           | 18   | 4       | 2    |
| 4    | Do the classrooms provide a conducive environment to study?                                           | 48        | 38           | 14   | 0       | 0    |
| 5    | Are you satisfied with the varieties and the quality of the food served in the canteen?               | 36        | 50           | 10   | 4       | 0    |
| 6    | Do you find the cleanliness of washrooms/rest rooms satisfactory?                                     | 36        | 46           | 16   | 2       | 0    |
| 7    | Are the availability and the quality of drinking water satisfactory?                                  | 38        | 42           | 20   | 0       | 0    |
| 8    | Are the hostels close enough to the college? Are you stratified with the facilities provided to stay? | 36        | 40           | 14   | 6       | 4    |
| 9    | Are you satisfied with sports facilities such as gym?                                                 | 34        | 44           | 22   | 0       | 0    |
| 10   | Do you find the student support system helpful? (Guest lectures, I.V, Training & placement, BEC)      | 34        | 40           | 18   | 8       | 0    |