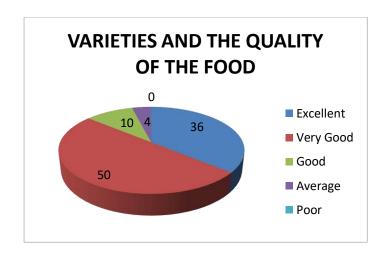

Kolaust

| S.No | Criteria                                                                                              | Excellent | Very<br>Good | Good | Average | Poor |
|------|-------------------------------------------------------------------------------------------------------|-----------|--------------|------|---------|------|
| 1    | How do you find the academic facilities?                                                              | 38        | 54           | 6    | 2       | 0    |
| 2    | Is the library stocked with adequate books/journals/e-materials?                                      | 34        | 46           | 18   | 2       | 0    |
| 3    | Do you find sufficient resources in the laboratories? (connectivity/software, wi-fi)                  | 24        | 52           | 18   | 4       | 2    |
| 4    | Do the classrooms provide a conducive environment to study?                                           | 48        | 38           | 14   | 0       | 0    |
| 5    | Are you satisfied with the varieties and the quality of the food served in the canteen?               | 36        | 50           | 10   | 4       | 0    |
| 6    | Do you find the cleanliness of washrooms/rest rooms satisfactory?                                     | 36        | 46           | 16   | 2       | 0    |
| 7    | Are the availability and the quality of drinking water satisfactory?                                  | 38        | 42           | 20   | 0       | 0    |
| 8    | Are the hostels close enough to the college? Are you stratified with the facilities provided to stay? | 36        | 40           | 14   | 6       | 4    |
| 9    | Are you satisfied with sports facilities such as gym?                                                 | 34        | 44           | 22   | 0       | 0    |
| 10   | Do you find the student support system helpful? (Guest lectures, I.V, Training & placement, BEC)      | 34        | 40           | 18   | 8       | 0    |