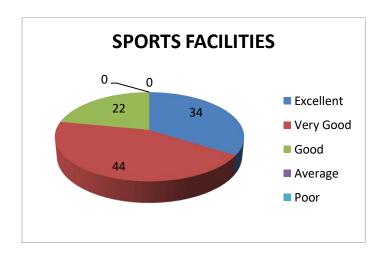

Kolaust

| S.No | Criteria                                                                                              | Excellent | Very<br>Good | Good | Average | Poor |
|------|-------------------------------------------------------------------------------------------------------|-----------|--------------|------|---------|------|
| 1    | How do you find the academic facilities?                                                              | 38        | 54           | 6    | 2       | 0    |
| 2    | Is the library stocked with adequate books/journals/e-materials?                                      | 34        | 46           | 18   | 2       | 0    |
| 3    | Do you find sufficient resources in the laboratories? (connectivity/software, wi-fi)                  | 24        | 52           | 18   | 4       | 2    |
| 4    | Do the classrooms provide a conducive environment to study?                                           | 48        | 38           | 14   | 0       | 0    |
| 5    | Are you satisfied with the varieties and the quality of the food served in the canteen?               | 36        | 50           | 10   | 4       | 0    |
| 6    | Do you find the cleanliness of washrooms/rest rooms satisfactory?                                     | 36        | 46           | 16   | 2       | 0    |
| 7    | Are the availability and the quality of drinking water satisfactory?                                  | 38        | 42           | 20   | 0       | 0    |
| 8    | Are the hostels close enough to the college? Are you stratified with the facilities provided to stay? | 36        | 40           | 14   | 6       | 4    |
| 9    | Are you satisfied with sports facilities such as gym?                                                 | 34        | 44           | 22   | 0       | 0    |
| 10   | Do you find the student support system helpful? (Guest lectures, I.V, Training & placement, BEC)      | 34        | 40           | 18   | 8       | 0    |