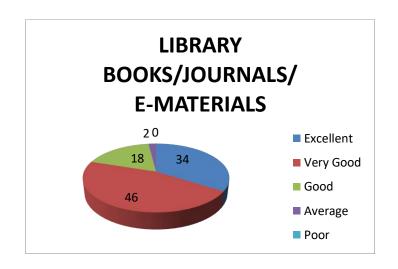

Kolaust

| S.No | Criteria                                                                                              | Excellent | Very<br>Good | Good | Average | Poor |
|------|-------------------------------------------------------------------------------------------------------|-----------|--------------|------|---------|------|
| 1    | How do you find the academic facilities?                                                              | 38        | 54           | 6    | 2       | 0    |
| 2    | Is the library stocked with adequate books/journals/e-materials?                                      | 34        | 46           | 18   | 2       | 0    |
| 3    | Do you find sufficient resources in the laboratories? (connectivity/software, wi-fi)                  | 24        | 52           | 18   | 4       | 2    |
| 4    | Do the classrooms provide a conducive environment to study?                                           | 48        | 38           | 14   | 0       | 0    |
| 5    | Are you satisfied with the varieties and the quality of the food served in the canteen?               | 36        | 50           | 10   | 4       | 0    |
| 6    | Do you find the cleanliness of washrooms/rest rooms satisfactory?                                     | 36        | 46           | 16   | 2       | 0    |
| 7    | Are the availability and the quality of drinking water satisfactory?                                  | 38        | 42           | 20   | 0       | 0    |
| 8    | Are the hostels close enough to the college? Are you stratified with the facilities provided to stay? | 36        | 40           | 14   | 6       | 4    |
| 9    | Are you satisfied with sports facilities such as gym?                                                 | 34        | 44           | 22   | 0       | 0    |
| 10   | Do you find the student support system helpful? (Guest lectures, I.V, Training & placement, BEC)      | 34        | 40           | 18   | 8       | 0    |