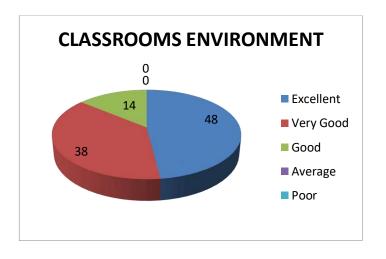

Kolaust

| S.No | Criteria                                                                                              | Excellent | Very<br>Good | Good | Average | Poor |
|------|-------------------------------------------------------------------------------------------------------|-----------|--------------|------|---------|------|
| 1    | How do you find the academic facilities?                                                              | 38        | 54           | 6    | 2       | 0    |
| 2    | Is the library stocked with adequate books/journals/e-materials?                                      | 34        | 46           | 18   | 2       | 0    |
| 3    | Do you find sufficient resources in the laboratories? (connectivity/software, wi-fi)                  | 24        | 52           | 18   | 4       | 2    |
| 4    | Do the classrooms provide a conducive environment to study?                                           | 48        | 38           | 14   | 0       | 0    |
| 5    | Are you satisfied with the varieties and the quality of the food served in the canteen?               | 36        | 50           | 10   | 4       | 0    |
| 6    | Do you find the cleanliness of washrooms/rest rooms satisfactory?                                     | 36        | 46           | 16   | 2       | 0    |
| 7    | Are the availability and the quality of drinking water satisfactory?                                  | 38        | 42           | 20   | 0       | 0    |
| 8    | Are the hostels close enough to the college? Are you stratified with the facilities provided to stay? | 36        | 40           | 14   | 6       | 4    |
| 9    | Are you satisfied with sports facilities such as gym?                                                 | 34        | 44           | 22   | 0       | 0    |
| 10   | Do you find the student support system helpful? (Guest lectures, I.V, Training & placement, BEC)      | 34        | 40           | 18   | 8       | 0    |