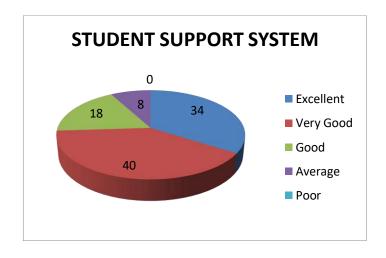

Kolaust

| S.No | Criteria                                                                                              | Excellent | Very<br>Good | Good | Average | Poor |
|------|-------------------------------------------------------------------------------------------------------|-----------|--------------|------|---------|------|
| 1    | How do you find the academic facilities?                                                              | 38        | 54           | 6    | 2       | 0    |
| 2    | Is the library stocked with adequate books/journals/e-materials?                                      | 34        | 46           | 18   | 2       | 0    |
| 3    | Do you find sufficient resources in the laboratories? (connectivity/software, wi-fi)                  | 24        | 52           | 18   | 4       | 2    |
| 4    | Do the classrooms provide a conducive environment to study?                                           | 48        | 38           | 14   | 0       | 0    |
| 5    | Are you satisfied with the varieties and the quality of the food served in the canteen?               | 36        | 50           | 10   | 4       | 0    |
| 6    | Do you find the cleanliness of washrooms/rest rooms satisfactory?                                     | 36        | 46           | 16   | 2       | 0    |
| 7    | Are the availability and the quality of drinking water satisfactory?                                  | 38        | 42           | 20   | 0       | 0    |
| 8    | Are the hostels close enough to the college? Are you stratified with the facilities provided to stay? | 36        | 40           | 14   | 6       | 4    |
| 9    | Are you satisfied with sports facilities such as gym?                                                 | 34        | 44           | 22   | 0       | 0    |
| 10   | Do you find the student support system helpful? (Guest lectures, I.V, Training & placement, BEC)      | 34        | 40           | 18   | 8       | 0    |