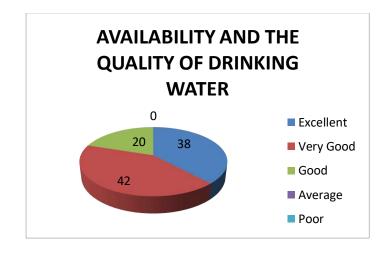

Kolaust

| S.No | Criteria                                                                                              | Excellent | Very<br>Good | Good | Average | Poor |
|------|-------------------------------------------------------------------------------------------------------|-----------|--------------|------|---------|------|
| 1    | How do you find the academic facilities?                                                              | 38        | 54           | 6    | 2       | 0    |
| 2    | Is the library stocked with adequate books/journals/e-materials?                                      | 34        | 46           | 18   | 2       | 0    |
| 3    | Do you find sufficient resources in the laboratories? (connectivity/software, wi-fi)                  | 24        | 52           | 18   | 4       | 2    |
| 4    | Do the classrooms provide a conducive environment to study?                                           | 48        | 38           | 14   | 0       | 0    |
| 5    | Are you satisfied with the varieties and the quality of the food served in the canteen?               | 36        | 50           | 10   | 4       | 0    |
| 6    | Do you find the cleanliness of washrooms/rest rooms satisfactory?                                     | 36        | 46           | 16   | 2       | 0    |
| 7    | Are the availability and the quality of drinking water satisfactory?                                  | 38        | 42           | 20   | 0       | 0    |
| 8    | Are the hostels close enough to the college? Are you stratified with the facilities provided to stay? | 36        | 40           | 14   | 6       | 4    |
| 9    | Are you satisfied with sports facilities such as gym?                                                 | 34        | 44           | 22   | 0       | 0    |
| 10   | Do you find the student support system helpful? (Guest lectures, I.V, Training & placement, BEC)      | 34        | 40           | 18   | 8       | 0    |