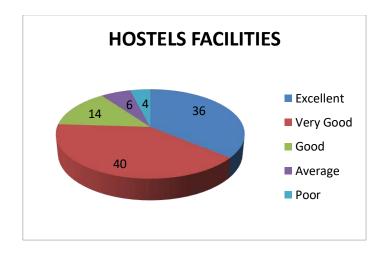

Kolaust

| S.No | Criteria                                                                                              | Excellent | Very<br>Good | Good | Average | Poor |
|------|-------------------------------------------------------------------------------------------------------|-----------|--------------|------|---------|------|
| 1    | How do you find the academic facilities?                                                              | 38        | 54           | 6    | 2       | 0    |
| 2    | Is the library stocked with adequate books/journals/e-materials?                                      | 34        | 46           | 18   | 2       | 0    |
| 3    | Do you find sufficient resources in the laboratories? (connectivity/software, wi-fi)                  | 24        | 52           | 18   | 4       | 2    |
| 4    | Do the classrooms provide a conducive environment to study?                                           | 48        | 38           | 14   | 0       | 0    |
| 5    | Are you satisfied with the varieties and the quality of the food served in the canteen?               | 36        | 50           | 10   | 4       | 0    |
| 6    | Do you find the cleanliness of washrooms/rest rooms satisfactory?                                     | 36        | 46           | 16   | 2       | 0    |
| 7    | Are the availability and the quality of drinking water satisfactory?                                  | 38        | 42           | 20   | 0       | 0    |
| 8    | Are the hostels close enough to the college? Are you stratified with the facilities provided to stay? | 36        | 40           | 14   | 6       | 4    |
| 9    | Are you satisfied with sports facilities such as gym?                                                 | 34        | 44           | 22   | 0       | 0    |
| 10   | Do you find the student support system helpful? (Guest lectures, I.V, Training & placement, BEC)      | 34        | 40           | 18   | 8       | 0    |