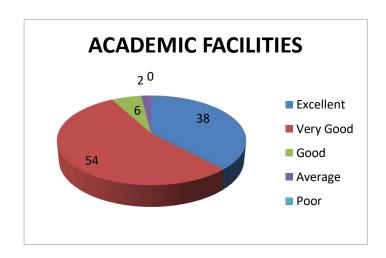

Kolaust

| S.No | Criteria                                                                                              | Excellent | Very<br>Good | Good | Average | Poor |
|------|-------------------------------------------------------------------------------------------------------|-----------|--------------|------|---------|------|
| 1    | How do you find the academic facilities?                                                              | 38        | 54           | 6    | 2       | 0    |
| 2    | Is the library stocked with adequate books/journals/e-materials?                                      | 34        | 46           | 18   | 2       | 0    |
| 3    | Do you find sufficient resources in the laboratories? (connectivity/software, wi-fi)                  | 24        | 52           | 18   | 4       | 2    |
| 4    | Do the classrooms provide a conducive environment to study?                                           | 48        | 38           | 14   | 0       | 0    |
| 5    | Are you satisfied with the varieties and the quality of the food served in the canteen?               | 36        | 50           | 10   | 4       | 0    |
| 6    | Do you find the cleanliness of washrooms/rest rooms satisfactory?                                     | 36        | 46           | 16   | 2       | 0    |
| 7    | Are the availability and the quality of drinking water satisfactory?                                  | 38        | 42           | 20   | 0       | 0    |
| 8    | Are the hostels close enough to the college? Are you stratified with the facilities provided to stay? | 36        | 40           | 14   | 6       | 4    |
| 9    | Are you satisfied with sports facilities such as gym?                                                 | 34        | 44           | 22   | 0       | 0    |
| 10   | Do you find the student support system helpful? (Guest lectures, I.V, Training & placement, BEC)      | 34        | 40           | 18   | 8       | 0    |