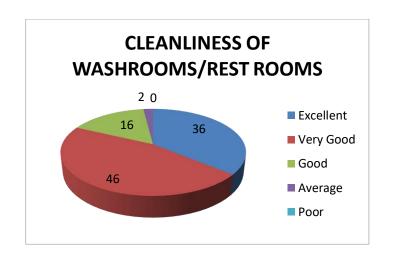

0.1

| S.No | Criteria                                                                                              | Excellent | Very<br>Good | Good | Average | Poor |
|------|-------------------------------------------------------------------------------------------------------|-----------|--------------|------|---------|------|
| 1    | How do you find the academic facilities?                                                              | 40        | 54           | 4    | 2       | 0    |
| 2    | Is the library stocked with adequate books/journals/e-materials?                                      | 36        | 46           | 16   | 2       | 0    |
| 3    | Do you find sufficient resources in the laboratories? (connectivity/software, wi-fi)                  | 28        | 52           | 14   | 4       | 2    |
| 4    | Do the classrooms provide a conducive environment to study?                                           | 50        | 40           | 10   | 0       | 0    |
| 5    | Are you satisfied with the varieties and the quality of the food served in the canteen?               | 36        | 52           | 10   | 2       | 0    |
| 6    | Do you find the cleanliness of washrooms/rest rooms satisfactory?                                     | 36        | 46           | 16   | 2       | 0    |
| 7    | Are the availability and the quality of drinking water satisfactory?                                  | 40        | 40           | 20   | 0       | 0    |
| 8    | Are the hostels close enough to the college? Are you stratified with the facilities provided to stay? | 38        | 38           | 16   | 6       | 2    |
| 9    | Are you satisfied with sports facilities such as gym?                                                 | 34        | 46           | 18   | 2       | 0    |
| 10   | Do you find the student support system helpful? (Guest lectures, I.V, Training & placement, BEC)      | 36        | 40           | 18   | 6       | 0    |