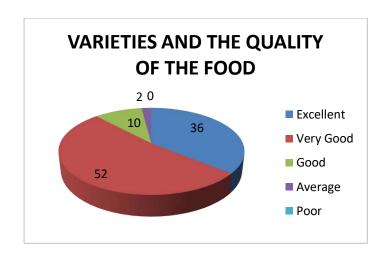

0.1

| S.No | Criteria                                                                                              | Excellent | Very<br>Good | Good | Average | Poor |
|------|-------------------------------------------------------------------------------------------------------|-----------|--------------|------|---------|------|
| 1    | How do you find the academic facilities?                                                              | 40        | 54           | 4    | 2       | 0    |
| 2    | Is the library stocked with adequate books/journals/e-materials?                                      | 36        | 46           | 16   | 2       | 0    |
| 3    | Do you find sufficient resources in the laboratories? (connectivity/software, wi-fi)                  | 28        | 52           | 14   | 4       | 2    |
| 4    | Do the classrooms provide a conducive environment to study?                                           | 50        | 40           | 10   | 0       | 0    |
| 5    | Are you satisfied with the varieties and the quality of the food served in the canteen?               | 36        | 52           | 10   | 2       | 0    |
| 6    | Do you find the cleanliness of washrooms/rest rooms satisfactory?                                     | 36        | 46           | 16   | 2       | 0    |
| 7    | Are the availability and the quality of drinking water satisfactory?                                  | 40        | 40           | 20   | 0       | 0    |
| 8    | Are the hostels close enough to the college? Are you stratified with the facilities provided to stay? | 38        | 38           | 16   | 6       | 2    |
| 9    | Are you satisfied with sports facilities such as gym?                                                 | 34        | 46           | 18   | 2       | 0    |
| 10   | Do you find the student support system helpful? (Guest lectures, I.V, Training & placement, BEC)      | 36        | 40           | 18   | 6       | 0    |