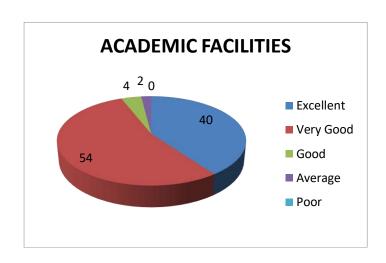

## FEEDBACK ON FACILITIES 2022-2023

| S.No | Criteria                                                                                              | Excellent | Very<br>Good | Good | Average | Poor |
|------|-------------------------------------------------------------------------------------------------------|-----------|--------------|------|---------|------|
| 1    | How do you find the academic facilities?                                                              | 164       | 221          | 16   | 8       | 0    |
| 2    | Is the library stocked with adequate books/journals/e-materials?                                      | 148       | 189          | 66   | 8       | 0    |
| 3    | Do you find sufficient resources in the laboratories? (connectivity/software, wi-fi)                  | 115       | 213          | 57   | 16      | 8    |
| 4    | Do the classrooms provide a conductive environment to study?                                          | 205       | 164          | 41   | 0       | 0    |
| 5    | Are you satisfied with the varieties and the quality of the food served in the canteen?               | 148       | 213          | 41   | 8       | 0    |
| 6    | Do you find the cleanliness of washrooms/rest rooms satisfactory?                                     | 148       | 189          | 66   | 8       | 0    |
| 7    | Are the availability and the quality of drinking water satisfactory?                                  | 164       | 164          | 82   | 0       | 0    |
| 8    | Are the hostels close enough to the college? Are you stratified with the facilities provided to stay? | 156       | 156          | 66   | 25      | 8    |
| 9    | Are you satisfied with sports facilities such as gym?                                                 | 139       | 189          | 74   | 8       | 0    |
| 10   | Do you find the student support system helpful? (Guest lectures, I.V, Training & placement, BEC)      | 148       | 164          | 74   | 25      | 0    |

0.1

| S.No | Criteria                                                                                              | Excellent | Very<br>Good | Good | Average | Poor |
|------|-------------------------------------------------------------------------------------------------------|-----------|--------------|------|---------|------|
| 1    | How do you find the academic facilities?                                                              | 40        | 54           | 4    | 2       | 0    |
| 2    | Is the library stocked with adequate books/journals/e-materials?                                      | 36        | 46           | 16   | 2       | 0    |
| 3    | Do you find sufficient resources in the laboratories? (connectivity/software, wi-fi)                  | 28        | 52           | 14   | 4       | 2    |
| 4    | Do the classrooms provide a conducive environment to study?                                           | 50        | 40           | 10   | 0       | 0    |
| 5    | Are you satisfied with the varieties and the quality of the food served in the canteen?               | 36        | 52           | 10   | 2       | 0    |
| 6    | Do you find the cleanliness of washrooms/rest rooms satisfactory?                                     | 36        | 46           | 16   | 2       | 0    |
| 7    | Are the availability and the quality of drinking water satisfactory?                                  | 40        | 40           | 20   | 0       | 0    |
| 8    | Are the hostels close enough to the college? Are you stratified with the facilities provided to stay? | 38        | 38           | 16   | 6       | 2    |
| 9    | Are you satisfied with sports facilities such as gym?                                                 | 34        | 46           | 18   | 2       | 0    |
| 10   | Do you find the student support system helpful? (Guest lectures, I.V, Training & placement, BEC)      | 36        | 40           | 18   | 6       | 0    |