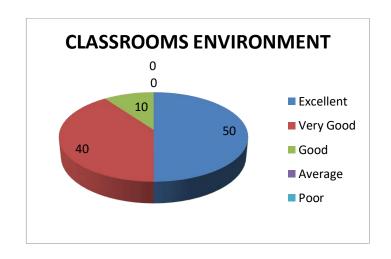

## FEEDBACK ON FACILITIES 2022-2023

| S.No | Criteria                                                                                              | Excellent | Very<br>Good | Good | Average | Poor |
|------|-------------------------------------------------------------------------------------------------------|-----------|--------------|------|---------|------|
| 1    | How do you find the academic facilities?                                                              | 164       | 221          | 16   | 8       | 0    |
| 2    | Is the library stocked with adequate books/journals/e-materials?                                      | 148       | 189          | 66   | 8       | 0    |
| 3    | Do you find sufficient resources in the laboratories? (connectivity/software, wi-fi)                  | 115       | 213          | 57   | 16      | 8    |
| 4    | Do the classrooms provide a conductive environment to study?                                          | 205       | 164          | 41   | 0       | 0    |
| 5    | Are you satisfied with the varieties and the quality of the food served in the canteen?               | 148       | 213          | 41   | 8       | 0    |
| 6    | Do you find the cleanliness of washrooms/rest rooms satisfactory?                                     | 148       | 189          | 66   | 8       | 0    |
| 7    | Are the availability and the quality of drinking water satisfactory?                                  | 164       | 164          | 82   | 0       | 0    |
| 8    | Are the hostels close enough to the college? Are you stratified with the facilities provided to stay? | 156       | 156          | 66   | 25      | 8    |
| 9    | Are you satisfied with sports facilities such as gym?                                                 | 139       | 189          | 74   | 8       | 0    |
| 10   | Do you find the student support system helpful? (Guest lectures, I.V, Training & placement, BEC)      | 148       | 164          | 74   | 25      | 0    |

0.1

| S.No | Criteria                                                                                              | Excellent | Very<br>Good | Good | Average | Poor |
|------|-------------------------------------------------------------------------------------------------------|-----------|--------------|------|---------|------|
| 1    | How do you find the academic facilities?                                                              | 40        | 54           | 4    | 2       | 0    |
| 2    | Is the library stocked with adequate books/journals/e-materials?                                      | 36        | 46           | 16   | 2       | 0    |
| 3    | Do you find sufficient resources in the laboratories? (connectivity/software, wi-fi)                  | 28        | 52           | 14   | 4       | 2    |
| 4    | Do the classrooms provide a conducive environment to study?                                           | 50        | 40           | 10   | 0       | 0    |
| 5    | Are you satisfied with the varieties and the quality of the food served in the canteen?               | 36        | 52           | 10   | 2       | 0    |
| 6    | Do you find the cleanliness of washrooms/rest rooms satisfactory?                                     | 36        | 46           | 16   | 2       | 0    |
| 7    | Are the availability and the quality of drinking water satisfactory?                                  | 40        | 40           | 20   | 0       | 0    |
| 8    | Are the hostels close enough to the college? Are you stratified with the facilities provided to stay? | 38        | 38           | 16   | 6       | 2    |
| 9    | Are you satisfied with sports facilities such as gym?                                                 | 34        | 46           | 18   | 2       | 0    |
| 10   | Do you find the student support system helpful? (Guest lectures, I.V, Training & placement, BEC)      | 36        | 40           | 18   | 6       | 0    |