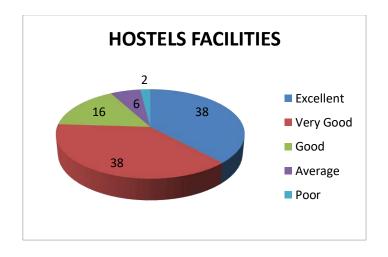

0.1

| S.No | Criteria                                                                                              | Excellent | Very<br>Good | Good | Average | Poor |
|------|-------------------------------------------------------------------------------------------------------|-----------|--------------|------|---------|------|
| 1    | How do you find the academic facilities?                                                              | 40        | 54           | 4    | 2       | 0    |
| 2    | Is the library stocked with adequate books/journals/e-materials?                                      | 36        | 46           | 16   | 2       | 0    |
| 3    | Do you find sufficient resources in the laboratories? (connectivity/software, wi-fi)                  | 28        | 52           | 14   | 4       | 2    |
| 4    | Do the classrooms provide a conducive environment to study?                                           | 50        | 40           | 10   | 0       | 0    |
| 5    | Are you satisfied with the varieties and the quality of the food served in the canteen?               | 36        | 52           | 10   | 2       | 0    |
| 6    | Do you find the cleanliness of washrooms/rest rooms satisfactory?                                     | 36        | 46           | 16   | 2       | 0    |
| 7    | Are the availability and the quality of drinking water satisfactory?                                  | 40        | 40           | 20   | 0       | 0    |
| 8    | Are the hostels close enough to the college? Are you stratified with the facilities provided to stay? | 38        | 38           | 16   | 6       | 2    |
| 9    | Are you satisfied with sports facilities such as gym?                                                 | 34        | 46           | 18   | 2       | 0    |
| 10   | Do you find the student support system helpful? (Guest lectures, I.V, Training & placement, BEC)      | 36        | 40           | 18   | 6       | 0    |