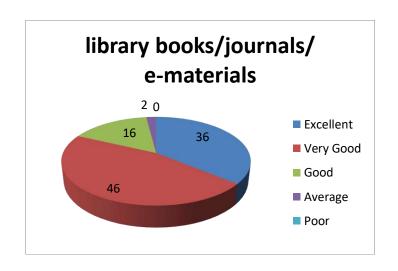

## FEEDBACK ON FACILITIES 2022-2023

| S.No | Criteria                                                                                              | Excellent | Very<br>Good | Good | Average | Poor |
|------|-------------------------------------------------------------------------------------------------------|-----------|--------------|------|---------|------|
| 1    | How do you find the academic facilities?                                                              | 164       | 221          | 16   | 8       | 0    |
| 2    | Is the library stocked with adequate books/journals/e-materials?                                      | 148       | 189          | 66   | 8       | 0    |
| 3    | Do you find sufficient resources in the laboratories? (connectivity/software, wi-fi)                  | 115       | 213          | 57   | 16      | 8    |
| 4    | Do the classrooms provide a conductive environment to study?                                          | 205       | 164          | 41   | 0       | 0    |
| 5    | Are you satisfied with the varieties and the quality of the food served in the canteen?               | 148       | 213          | 41   | 8       | 0    |
| 6    | Do you find the cleanliness of washrooms/rest rooms satisfactory?                                     | 148       | 189          | 66   | 8       | 0    |
| 7    | Are the availability and the quality of drinking water satisfactory?                                  | 164       | 164          | 82   | 0       | 0    |
| 8    | Are the hostels close enough to the college? Are you stratified with the facilities provided to stay? | 156       | 156          | 66   | 25      | 8    |
| 9    | Are you satisfied with sports facilities such as gym?                                                 | 139       | 189          | 74   | 8       | 0    |
| 10   | Do you find the student support system helpful? (Guest lectures, I.V, Training & placement, BEC)      | 148       | 164          | 74   | 25      | 0    |

0.1

| S.No | Criteria                                                                                              | Excellent | Very<br>Good | Good | Average | Poor |
|------|-------------------------------------------------------------------------------------------------------|-----------|--------------|------|---------|------|
| 1    | How do you find the academic facilities?                                                              | 40        | 54           | 4    | 2       | 0    |
| 2    | Is the library stocked with adequate books/journals/e-materials?                                      | 36        | 46           | 16   | 2       | 0    |
| 3    | Do you find sufficient resources in the laboratories? (connectivity/software, wi-fi)                  | 28        | 52           | 14   | 4       | 2    |
| 4    | Do the classrooms provide a conducive environment to study?                                           | 50        | 40           | 10   | 0       | 0    |
| 5    | Are you satisfied with the varieties and the quality of the food served in the canteen?               | 36        | 52           | 10   | 2       | 0    |
| 6    | Do you find the cleanliness of washrooms/rest rooms satisfactory?                                     | 36        | 46           | 16   | 2       | 0    |
| 7    | Are the availability and the quality of drinking water satisfactory?                                  | 40        | 40           | 20   | 0       | 0    |
| 8    | Are the hostels close enough to the college? Are you stratified with the facilities provided to stay? | 38        | 38           | 16   | 6       | 2    |
| 9    | Are you satisfied with sports facilities such as gym?                                                 | 34        | 46           | 18   | 2       | 0    |
| 10   | Do you find the student support system helpful? (Guest lectures, I.V, Training & placement, BEC)      | 36        | 40           | 18   | 6       | 0    |