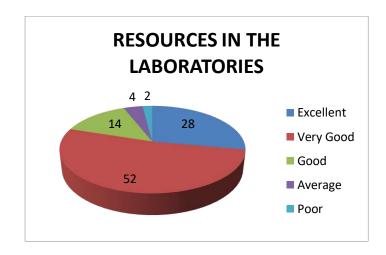

## FEEDBACK ON FACILITIES 2022-2023

| S.No | Criteria                                                                                              | Excellent | Very<br>Good | Good | Average | Poor |
|------|-------------------------------------------------------------------------------------------------------|-----------|--------------|------|---------|------|
| 1    | How do you find the academic facilities?                                                              | 164       | 221          | 16   | 8       | 0    |
| 2    | Is the library stocked with adequate books/journals/e-materials?                                      | 148       | 189          | 66   | 8       | 0    |
| 3    | Do you find sufficient resources in the laboratories? (connectivity/software, wi-fi)                  | 115       | 213          | 57   | 16      | 8    |
| 4    | Do the classrooms provide a conductive environment to study?                                          | 205       | 164          | 41   | 0       | 0    |
| 5    | Are you satisfied with the varieties and the quality of the food served in the canteen?               | 148       | 213          | 41   | 8       | 0    |
| 6    | Do you find the cleanliness of washrooms/rest rooms satisfactory?                                     | 148       | 189          | 66   | 8       | 0    |
| 7    | Are the availability and the quality of drinking water satisfactory?                                  | 164       | 164          | 82   | 0       | 0    |
| 8    | Are the hostels close enough to the college? Are you stratified with the facilities provided to stay? | 156       | 156          | 66   | 25      | 8    |
| 9    | Are you satisfied with sports facilities such as gym?                                                 | 139       | 189          | 74   | 8       | 0    |
| 10   | Do you find the student support system helpful? (Guest lectures, I.V, Training & placement, BEC)      | 148       | 164          | 74   | 25      | 0    |

0.1

| S.No | Criteria                                                                                              | Excellent | Very<br>Good | Good | Average | Poor |
|------|-------------------------------------------------------------------------------------------------------|-----------|--------------|------|---------|------|
| 1    | How do you find the academic facilities?                                                              | 40        | 54           | 4    | 2       | 0    |
| 2    | Is the library stocked with adequate books/journals/e-materials?                                      | 36        | 46           | 16   | 2       | 0    |
| 3    | Do you find sufficient resources in the laboratories? (connectivity/software, wi-fi)                  | 28        | 52           | 14   | 4       | 2    |
| 4    | Do the classrooms provide a conducive environment to study?                                           | 50        | 40           | 10   | 0       | 0    |
| 5    | Are you satisfied with the varieties and the quality of the food served in the canteen?               | 36        | 52           | 10   | 2       | 0    |
| 6    | Do you find the cleanliness of washrooms/rest rooms satisfactory?                                     | 36        | 46           | 16   | 2       | 0    |
| 7    | Are the availability and the quality of drinking water satisfactory?                                  | 40        | 40           | 20   | 0       | 0    |
| 8    | Are the hostels close enough to the college? Are you stratified with the facilities provided to stay? | 38        | 38           | 16   | 6       | 2    |
| 9    | Are you satisfied with sports facilities such as gym?                                                 | 34        | 46           | 18   | 2       | 0    |
| 10   | Do you find the student support system helpful? (Guest lectures, I.V, Training & placement, BEC)      | 36        | 40           | 18   | 6       | 0    |