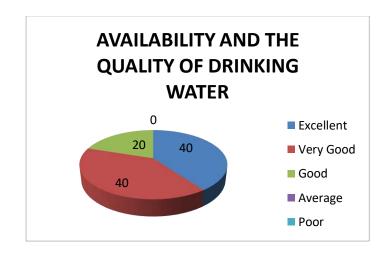

0.1

| S.No | Criteria                                                                                              | Excellent | Very<br>Good | Good | Average | Poor |
|------|-------------------------------------------------------------------------------------------------------|-----------|--------------|------|---------|------|
| 1    | How do you find the academic facilities?                                                              | 40        | 54           | 4    | 2       | 0    |
| 2    | Is the library stocked with adequate books/journals/e-materials?                                      | 36        | 46           | 16   | 2       | 0    |
| 3    | Do you find sufficient resources in the laboratories? (connectivity/software, wi-fi)                  | 28        | 52           | 14   | 4       | 2    |
| 4    | Do the classrooms provide a conducive environment to study?                                           | 50        | 40           | 10   | 0       | 0    |
| 5    | Are you satisfied with the varieties and the quality of the food served in the canteen?               | 36        | 52           | 10   | 2       | 0    |
| 6    | Do you find the cleanliness of washrooms/rest rooms satisfactory?                                     | 36        | 46           | 16   | 2       | 0    |
| 7    | Are the availability and the quality of drinking water satisfactory?                                  | 40        | 40           | 20   | 0       | 0    |
| 8    | Are the hostels close enough to the college? Are you stratified with the facilities provided to stay? | 38        | 38           | 16   | 6       | 2    |
| 9    | Are you satisfied with sports facilities such as gym?                                                 | 34        | 46           | 18   | 2       | 0    |
| 10   | Do you find the student support system helpful? (Guest lectures, I.V, Training & placement, BEC)      | 36        | 40           | 18   | 6       | 0    |